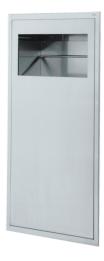

## Public PBSA5

Art. no. GTIN PBSA5 7055570014004





Overall dimension in mm Cut-out dimension, inset model Material Material thickness in mm Installation height in mm Gross weight in kg Weight, pallet Pcs per pallet 394 x 169 x 794 385 x 775 AISI 304 1,25 850 17.00 121.00 6

## Description

Waste bin for recessing into wall, service from technical room.

## Installation

Create a niche in the wall according to the cut-out dimensions. Place the product in the niche and fasten through the fixing holes on both inner sides of the product. In case of thin wall to technical room, bend the fixing brackets outwards and fix them towards the rear wall.