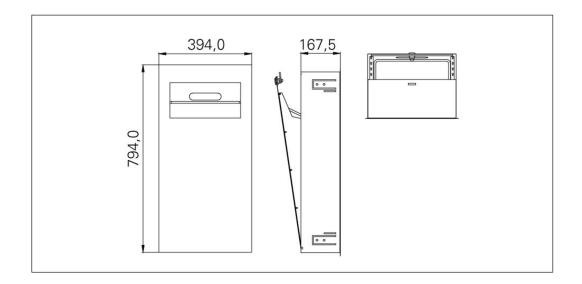

## Public PBSA5

Art. no. GTIN PBSA5 7055570014004

Overall dimension in mm Cut-out dimension, inset model Material Material thickness in mm Installation height in mm Gross weight in kg Weight, pallet Pcs per pallet 394 x 169 x 794 385 x 775 AISI 304 1,25 850 17.00 121.00 6