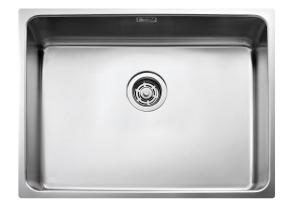

## Art. no. GTIN

Design

FR520-10 7393069023497

| Cabinet size             | 60          |
|--------------------------|-------------|
| Overall dimension in mm  | 540 x 400 x |
| Bowl dim. in mm          | 520 x 380 > |
| Waste hole dim. in mm    | 97          |
| Material                 | EN 1.4301,  |
|                          | SS2333      |
| Material thickness in mm | 0,9         |
| Gross weight in kg       | 5.00        |
| Net weight in kg         | 4.20        |

540 x 400 x 180 520 x 380 x 180 97 EN 1.4301, AISI 304, SS2333 0,9 5.00 4.20 HalvorThorsen/ Martin Krafft

## Description

Bowl for inset, under- or flush mount. The firm lines and the rounded corners (R25) gives a modern and harmonious expression. Delivers with overflow, basket waste, and water trap.

OBS! Model for under mount with a smaller rim (10mm) has its own article nr: FR520-10