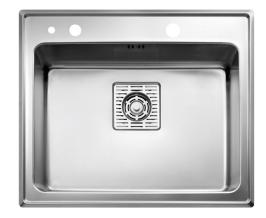

## Description

Kitchen sink for inset, under- or flushmounting with one large bowl. The firm lines and the rounded corners give a modern and harmonious expression. Delivers with pop-up waste, overflow and drain grating. Water trap, soap dispenser and rinsing basket in black plastic is included with the product. Pads as noicereduction are mounted at the underside of the sink.