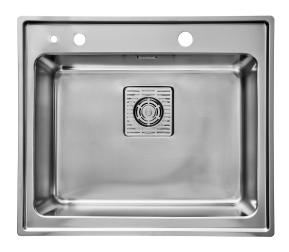

## Frame FR60SX

Art. no. **GTIN** 

FR60SXF 7393069013955

**Cabinet size** 

Overall dimension in mm

Bowl dim. in mm

**Cut-out dimension, inset** 

model

Waste hole dim. in mm

Waste hole placement

Material

Material thickness in mm

Net weight in kg Pcs per pallet

Design

60

595 x 510

520 x 380 x 180

575 x 490

upper center

EN 1.4301, AISI 304,

SS2333

0,9

4.20

HalvorThorsen/ Martin

## **Description**

Inset sink with universal flange, for inset, under- and flush mount, with one large bowl. The firm lines and the rounded corners give a modern and harmonious expression. Delivers with pop-up waste, overflow and drain grating. Water trap, soap dispenser and rinsing basket in black plastic is included with the product.