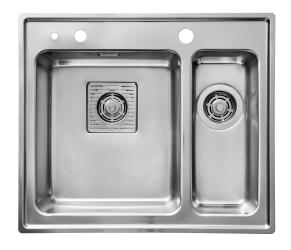

## Frame FR60SH

Art. no. GTIN

FR60SHLF 7393069013979

Cabinet size
Overall dimension in mm
Bowl dim. in mm
Small bowl dim. in mm
Cut-out dimension, inset
model

Waste hole dim. in mm Waste hole placement Material

Material thickness in mm Net weight in kg Pcs per pallet Design 60 595 x 510 340 x 380

340 x 380 x 160 155 x 380 x 120

575 x 490 97

upper center EN 1.4301, AISI 304, SS2333

0,9 5.00 18

HalvorThorsen/ Martin

## **Description**

Inset sink with universal flange, for inset, under- and flush mount, with 1½ bowls. The firm lines and the rounded corners give a modern and harmonious expression. Delivers with pop-up waste, overflow and drain grating in the large bowl, and manual basket waste in the small. Water trap, soap dispenser and rinsing basket in black plastic is included with the product.