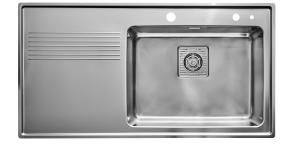

## Frame FR97SX

## Description

Inset sink with universal flange, for inset, under- and flush mount, with 1 bowl and drainer. The firm lines and the rounded corners give a modern and harmonious expression. Delivers with pop-up waste, overflow and drain grating. Water trap, soap dispenser and rinsing basket in black plastic is included with the product.