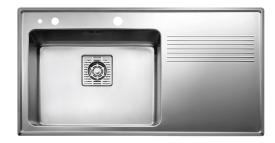

## Description

Kitchen sink for inset, under- or flushmounting with 1 bowl and drainer. The firm lines and the rounded corners give a modern and harmonious expression. Delivers with pop-up waste, overflow and drain grating. Water trap, soap dispenser and rinsing basket in black plastic is included with the product.