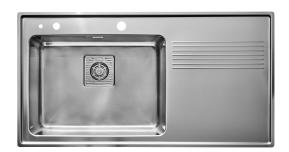

## **Description**

Inset sink with universal flange, for inset, under- and flush mount, with 1 bowl and drainer. The firm lines and the rounded corners give a modern and harmonious expression. Delivers with pop-up waste, overflow and drain grating. Water trap, soap dispenser and rinsing basket in black plastic is included with the product.