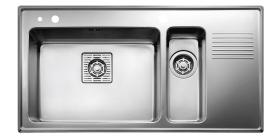

## Description

Kitchen sink for inset, under- or flushmounting with 1½ bowls and drainer. The firm lines and the rounded corners give a modern and harmonious expression. Delivers with pop-up waste, overflow and drain grating in the large bowl, and manual basket waste in the small. Water trap, soap dispenser and rinsing basket in black plastic is included with the product.