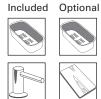

## Description

Kitchen sink for inset, under- or flushmounting with 1½ bowls and drainer. The firm lines and the rounded corners give a modern and harmonious expression. Delivers with pop-up waste, overflow and drain grating in the large bowl, and manual basket waste in the small. Water trap, soap dispenser and rinsing basket in black plastic is included with the product.