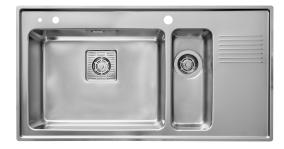

## Frame FR97SXH

Art. no. GTIN FR97SXHLF 7393069014051

| Cabinet size             | 80     |
|--------------------------|--------|
| Overall dimension in mm  | 970 x  |
| Bowl dim. in mm          | 520 x  |
| Small bowl dim. in mm    | 155 x  |
| Cut-out dimension, inset |        |
| model                    | 950 x  |
| Waste hole dim. in mm    | 97     |
| Waste hole placement     | upper  |
| Material                 | EN 1.4 |
|                          | SS23   |
|                          |        |

Material thickness in mm Net weight in kg Pcs per pallet Design 970 x 510 520 x 380 x 180 155 x 380 x 120 950 x 490 97 upper center EN 1.4301, AISI 304, SS2333 0,9 7.70 10 Halvor Thorsen/ Martin Krafft

## Description

Inset sink with universal flange, for inset, under- and flush mount, with 1½ bowls and drainer. The firm lines and the rounded corners give a modern and harmonious expression. Delivers with pop-up waste, overflow and drain grating in the large bowl, and manual basket waste in the small. Water trap, soap dispenser and rinsing basket in black plastic is included with the product.