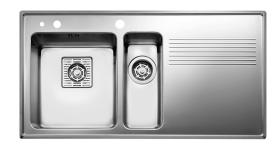

## Frame FR97SH

Art. no. **GTIN** 

FR97SHR 7393069014068

**Cabinet size** Overall dimension in mm Bowl dim. in mm Small bowl dim. in mm **Cut-out dimension, inset** model Waste hole dim. in mm

Material Material thickness in mm

Waste hole placement

Net weight in kg Pcs per pallet Design

60 970 x 510 340 x 380 x 160 155 x 380 x 120

950 x 490 97 upper center EN 1.4301, AISI 304, SS2333 0,9 8.00

10 HalvorThorsen/ Martin Krafft

## Description

Kitchen sink for inset, under- or flushmounting with 11/2 bowls and drainer. The firm lines and the rounded corners give a modern and harmonious expression. Delivers with pop-up waste, overflow and drain grating in the large bowl, and manual basket waste in the small. Water trap, soap dispenser and rinsing basket in black plastic is included with the product.