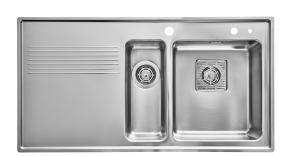

## Frame FR97SH

Art. no. GTIN

FR97SHRF 7393069014075

Cabinet size
Overall dimension in mm
Bowl dim. in mm
Small bowl dim. in mm
Cut-out dimension, inset
model
Waste hole dim. in mm

Waste hole placement Material

Material thickness in mm Net weight in kg Pcs per pallet Design 60 970 x 510 340 x 380 x 160 155 x 380 x 120

950 x 490 97 upper center EN 1.4301, AISI 304, SS2333 0,9 8.00

10

HalvorThorsen/ Martin Krafft

## **Description**

Inset sink with universal flange, for inset, under- and flush mount, with 1½ bowls and drainer. The firm lines and the rounded corners give a modern and harmonious expression. Delivers with pop-up waste, overflow and drain grating in the large bowl, and manual basket waste in the small. Water trap, soap dispenser and rinsing basket in black plastic is included with the product.