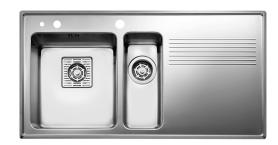

## Frame FR97SH

Art. no. **GTIN** 

FR97SHL 7393069014082

**Cabinet size** Overall dimension in mm Bowl dim. in mm Small bowl dim. in mm **Cut-out dimension, inset** model Waste hole dim. in mm Waste hole placement Material

Material thickness in mm Net weight in kg Pcs per pallet Design

60 970 x 510 340 x 380 x 160 155 x 380 x 120

950 x 490 97 upper center EN 1.4301, AISI 304, SS2333 0,9 8.00

10 HalvorThorsen/ Martin Krafft

## Description

Kitchen sink for inset, under- or flushmounting with 11/2 bowls and drainer. The firm lines and the rounded corners give a modern and harmonious expression. Delivers with pop-up waste, overflow and drain grating in the large bowl, and manual basket waste in the small. Water trap, soap dispenser and rinsing basket in black plastic is included with the product.