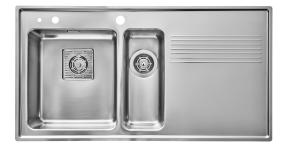

## Frame FR97SH

Art. no. GTIN FR97SHLF 7393069014099

| Cabinet size             | 60  |
|--------------------------|-----|
| Overall dimension in mm  | 970 |
| Bowl dim. in mm          | 340 |
| Small bowl dim. in mm    | 155 |
| Cut-out dimension, inset |     |
| model                    | 950 |
| Waste hole dim. in mm    | 97  |
| Waste hole placement     | upp |
| Material                 | ΕN  |
|                          | SS  |

Material thickness in mm Net weight in kg Pcs per pallet Design 970 x 510 340 x 380 x 160 155 x 380 x 120 950 x 490 97 upper center EN 1.4301, AISI 304, SS2333 0,9 8.00 10 Halvor Thorsen/ Martin Krafft

## Description

Inset sink with universal flange, for inset, under- and flush mount, with 1½ bowls and drainer. The firm lines and the rounded corners give a modern and harmonious expression. Delivers with pop-up waste, overflow and drain grating in the large bowl, and manual basket waste in the small. Water trap, soap dispenser and rinsing basket in black plastic is included with the product.