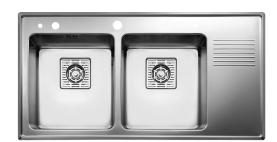

## Frame FR97D

Art. no. **GTIN** 

FR97DR 7393069014105

**Cabinet size** Overall dimension in mm Bowl dim. in mm Small bowl dim. in mm **Cut-out dimension, inset** 

model Waste hole dim. in mm Waste hole placement Material

Material thickness in mm Net weight in kg Pcs per pallet Design

80

970 x 510 340 x 380 x 160 340 x 380 x 160

950 x 490

97

upper center EN 1.4301, AISI 304,

SS2333 0,9 7.30 10

HalvorThorsen/ Martin

## **Description**

Kitchen sink for inset, under- or flushmounting with 2 bowls. The firm lines and the rounded corners give a modern and harmonious expression. Delivers with pop-up waste, overflow and drain grating in both bowls. Water trap, soap dispenser and rinsing basket in black plastic is included with the product.