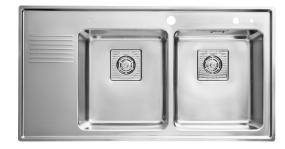

## Frame FR97D

Art. no. GTIN FR97DRF 7393069014112

| Cabinet size             |
|--------------------------|
| Overall dimension in mm  |
| Bowl dim. in mm          |
| Small bowl dim. in mm    |
| Cut-out dimension, inset |
| model                    |
| Waste hole dim. in mm    |
| Waste hole placement     |
| Material                 |
|                          |

Material thickness in mm Net weight in kg Pcs per pallet Design 80 970 x 510 340 x 380 x 160 340 x 380 x 160 950 x 490 97 upper center EN 1.4301, AISI 304, SS2333 0,9 7.30 10 Halvor Thorsen/ Martin Krafft

## Description

Inset sink with universal flange, for inset, under- and flush mount, with 2 bowls. The firm lines and the rounded corners give a modern and harmonious expression. Delivers with pop-up waste, overflow and drain grating in both bowls. Water trap, soap dispenser and rinsing basket in black plastic is included with the product.