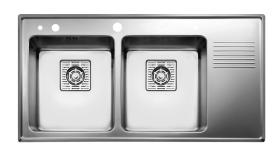

## Frame FR97D

Art. no. **GTIN** 

FR97DL 7393069014129

**Cabinet size** Overall dimension in mm Bowl dim. in mm Small bowl dim. in mm **Cut-out dimension, inset** 

model Waste hole dim. in mm Waste hole placement

Material

Material thickness in mm Net weight in kg Pcs per pallet Design

80 970 x 510 340 x 380 x 160 340 x 380 x 160

950 x 490

97

upper center EN 1.4301, AISI 304,

SS2333 0,9 7.30 10

HalvorThorsen/ Martin

## **Description**

Kitchen sink for inset, under- or flushmounting with 2 bowls. The firm lines and the rounded corners give a modern and harmonious expression. Delivers with pop-up waste, overflow and drain grating in both bowls. Water trap, soap dispenser and rinsing basket in black plastic is included with the product.