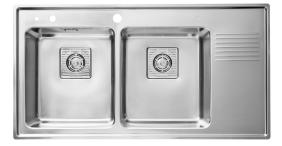

## Frame FR97D

Art. no. GTIN FR97DLF 7393069014136

| Cabinet size             | 80 |
|--------------------------|----|
| Overall dimension in mm  | 97 |
| Bowl dim. in mm          | 34 |
| Small bowl dim. in mm    | 34 |
| Cut-out dimension, inset |    |
| model                    | 95 |
| Waste hole dim. in mm    | 97 |
| Waste hole placement     | up |
| Material                 | EN |
|                          | SS |

Material thickness in mm Net weight in kg Pcs per pallet Design 970 x 510 340 x 380 x 160 340 x 380 x 160 950 x 490 97 upper center EN 1.4301, AISI 304, SS2333 0,9 7.30 10 Halvor Thorsen/ Martin Krafft

## Description

Inset sink with universal flange, for inset, under- and flush mount, with 2 bowls. The firm lines and the rounded corners give a modern and harmonious expression. Delivers with pop-up waste, overflow and drain grating in both bowls. Water trap, soap dispenser and rinsing basket in black plastic is included with the product.