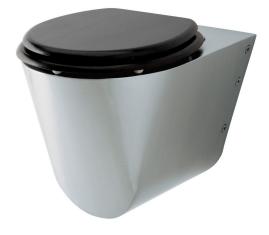

## Description

Wall mounted toilet in stainless steel. Supplied as standard with P-trap, wall bracket and sound reducing foam. To be installed in combination with built-in cistern.

Seat available on request, TBTOSEAT4.