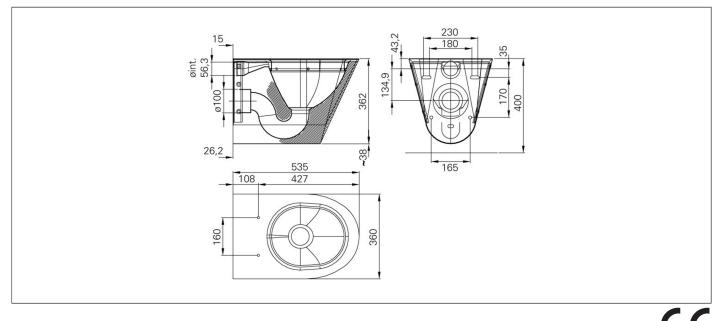

## Toilet WCV4E

Art. no. GTIN WCV4E 7055570015452

Overall dimension in mm Inlet dimension in mm Outlet dimension in mm Material Installation height in mm Product load in N Gross weight in kg Pcs per pallet