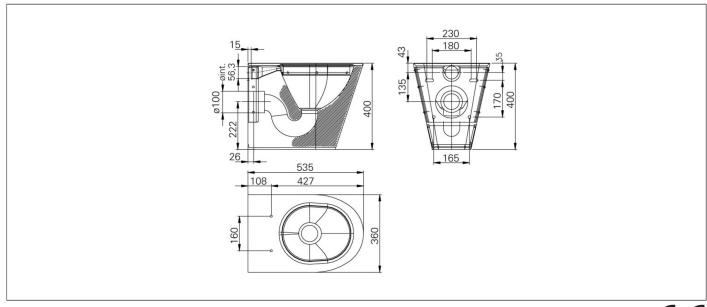

## Toilet WCG4E

Art. no. GTIN

WCG4E 7055570015414

Overall dimension in mm 360
Inlet dimension in mm 56,
Outlet dimension in mm 100
Material AlS
Installation height in mm 400
Product load in N 400
Gross weight in kg 13.
Pcs per pallet 20

360 x 535 x 400

56,3 100 AISI 304 400 4000 13.00