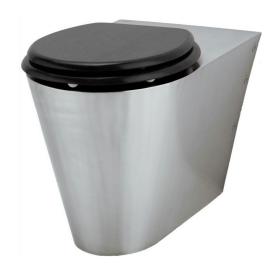

## **Description**

Floor standing toilet in stainless steel. Supplied as standard with P-trap, wall bracket and sound reducing foam. To be installed in combination with built-in cistern.

Seat available on request, TBTOSEAT4.