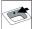

## **Description**

Bowl for inset, under- or flush mount. The firm lines and the rounded corners (R25) gives a modern and harmonious expression. Delivers with overflow, basket waste, installation clips and water trap.

NB! Model for under mount with a smaller rim (10mm) has its own article nr: FR155-10

Optional