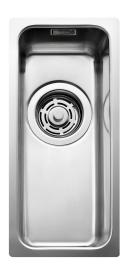

## Frame FR155

Art. no.

FR155F 7393069023374

**Cabinet size** 

Overall dimension in mm

Bowl dim. in mm

Waste hole dim. in mm

Material

Material thickness in mm Gross weight in kg Net weight in kg

Design

30

201 x 426 x 120

155 x 380 x 120

97

EN 1.4301, AISI 304,

SS2333

## **Description**

Bowl for inset, under- or flush mount. The firm lines and the rounded corners (R25) gives a modern and harmonious expression. Delivers with overflow, basket waste, installation clips and water trap.

NB! Model for under mount with a smaller rim (10mm) has its own article nr: FR155-10

Optional