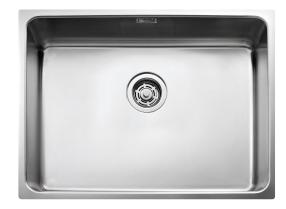

## Description

Bowl for inset, under- or flush mount. The firm lines and the rounded corners (R25) gives a modern and harmonious expression. Delivers with overflow, basket waste, and water trap.

OBS! Model for under mount with a smaller rim (10mm) has its own article nr: FR520-10