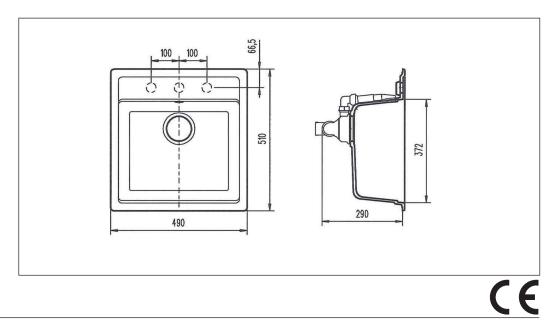

## Granite Nemo N100 S

Art. no. GTIN NEMON100S-O-PL 5708563019808

Cabinet size Overall dimension in mm Bowl dim. in mm Cut-out dimension, inset model Radius Waste hole dim. in mm Waste hole placement Material Gross weight in kg Net weight in kg 50 490 X 510 434 x 372 x 180 470 x 490 10 90 Upper center Cristalite 14.20 7.80