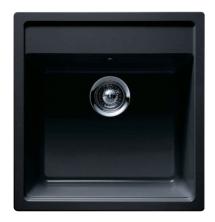

## Granite Nemo N100 S

Art. no. GTIN NEMON100S-O-PL 5708563019808

Cabinet size Overall dimension in mm Bowl dim. in mm Cut-out dimension, inset model Radius Waste hole dim. in mm Waste hole placement Material Gross weight in kg Net weight in kg 50 490 X 510 434 x 372 x 180 470 x 490 10 90 Upper center Cristalite 14.20 7.80

## Description

Kitchen sink in granite material Cristalite with one bowl and place for tap hole in the back, for flush mount (separate article numbers for under mount and inset) Model for 50 cm cabinets. Available in the following colours: Onyx (black), Alpina (white) and Alumina (light grey). Delivers with pop-up waste. Three holes are predrilled for free placing of tap and other accessories. Nemo N100S is also available with manuel basket waste