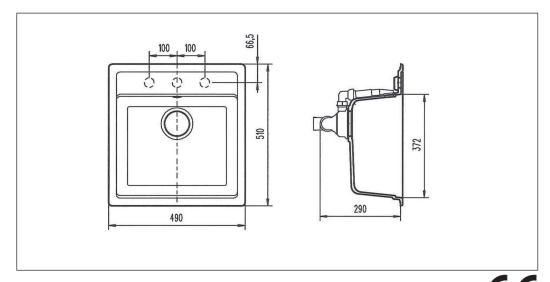

## Granite Nemo N100 S

Art. no. **GTIN** 

NEMON100S-O-UL 5708563019815

**Cabinet size** Overall dimension in mm Bowl dim. in mm **Cut-out dimension, inset** model

**Radius** Waste hole dim. in mm Waste hole placement

Material

Gross weight in kg Net weight in kg

50 490 X 510 434 x 372 x 180

470 x 490 10 90

Upper center Cristalite 14.20 7.80

## **Description**

Kitchen sink in granite material Cristalite with one bowl and place for tap hole in the back, for under mount (separate article numbers for under mount and inset) Model for 50 cm cabinets. Available in the following colours: Onyx (black), Alpina (white) and Alumina (light grey). Delivers with pop-up waste. Three holes are predrilled for free placing of tap and other accessories. Nemo N100S is also available with manuel basket waste