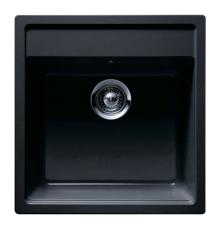

## **Description**

Kitchen sink in granite material Cristalite with one bowl and place for tap hole in the back, for under mount (separate article numbers for under mount and inset) Model for 50 cm cabinets. Available in the following colours: Onyx (black), Alpina (white) and Alumina (light grey). Delivers with pop-up waste. Three holes are predrilled for free placing of tap and other accessories. Nemo N100S is also available with manuel basket waste