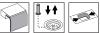

## Granite Nemo N100 S

Art. no. **GTIN** 

NEMON100S-O-UL 5708563019815

**Cabinet size** Overall dimension in mm Bowl dim. in mm **Cut-out dimension, inset** model

**Radius** Waste hole dim. in mm Waste hole placement

Material

Gross weight in kg Net weight in kg

50 490 X 510 434 x 372 x 180

470 x 490 10 90

Upper center Cristalite 14.20 7.80