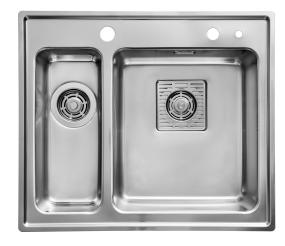

## Frame FR60SH

Art. no. GTIN FR60SHRF 7393069016628

| Cabinet size<br>Overall dimension in mm<br>Bowl dim. in mm<br>Small bowl dim. in mm |
|-------------------------------------------------------------------------------------|
| Cut-out dimension, inset                                                            |
| model                                                                               |
| Waste hole dim. in mm                                                               |
| Waste hole placement                                                                |
| Material                                                                            |
|                                                                                     |

Material thickness in mm Net weight in kg Pcs per pallet Design 60 595 x 510 340 x 380 x 160 155 x 380 x 120 575 x 490 97 upper center EN 1.4301, AISI 304, SS2333 0,9 5.00 18 Halvor Thorsen/ Martin Krafft

## Description

Inset sink with universal flange, for inset, under- and flush mount, with 1½ bowls. Large bowl to the rigth. The firm lines and the rounded corners give a modern and harmonious expression. Delivers with pop-up waste, overflow and drain grating in the large bowl, and manual basket waste in the small. Water trap, soap dispenser and rinsing basket in black plastic is included with the product.