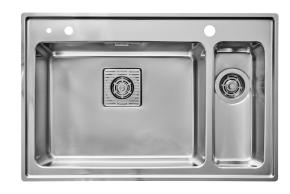

## Frame FR78SXH

Art. no. GTIN

FR78SXHLF 7393069016789

Cabinet size

Overall dimension in mm

Depth in mm Bowl dim. in mm

Small bowl dim. in mm

**Cut-out dimension, inset** 

model

Waste hole dim. in mm Waste hole placement

Material

iviateria

Material thickness in mm Gross weight in kg Net weight in kg

Design

80

780 x 510

160

520 x 380 x 180

155 x 380 x 120

760 x 490

97

upper center

EN 1.4301, AISI 304,

SS2333

0,9 9.30

5.30

HalvorThorsen / Martin

Kraft

## **Description**

Inset sink with universal flange, for inset, under- and flush mount, with 1 extra large bowl and 1 small. The firm lines and the rounded corners give a modern and harmonious expression. Delivers with pop-up waste, overflow and drain grating in both bowls. Water trap, soap dispenser and rinsing basket in black plastic is included with the product.