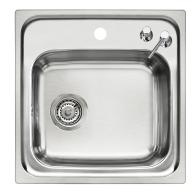

## City CITY50

Art. no. GTIN CITY50S 5708563020736

| Cabinet size             | 50      |
|--------------------------|---------|
| Overall dimension in mm  | 500x51  |
| Depth in mm              | 180     |
| Bowl dim. in mm          | 400x34  |
| Cut-out dimension, inset |         |
| model                    | 480x49  |
| Radius                   | 10      |
| Waste hole dim. in mm    | 97      |
| Material                 | EN 1.43 |
|                          | SS2333  |
| Material thickness in mm | 0,8     |

500x510 180 400x340x180 480x490 10 97 EN 1.4301, AISI 304, SS2333 0,8

## Description

New! Intra City s a practical sink for the small kitchen. The bowl is spacious and fits small kitchen cabinets. A stylish kitchen sink that fits most kitchens.

Separate article number for under mount: CITY50SF