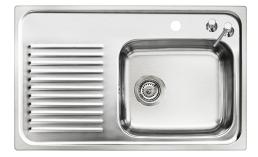

## Art. no. GTIN DB no.

CITY80SRF-WT 5708563020941 48968481

| Cabinet size             | 50                   |
|--------------------------|----------------------|
| Overall dimension in mm  | 795x495              |
| Depth in mm              | 180                  |
| Bowl dim. in mm          | 400x340x180          |
| Radius                   | 69                   |
| Waste hole dim. in mm    | 97                   |
| Material                 | EN 1.4301, AISI 304, |
|                          | SS2333               |
| Material thickness in mm | 0,8/1,0              |
|                          |                      |

## Description

New! Intra City s a practical sink for the small kitchen. The bowl is spacious and fits small kitchen cabinets. A stylish kitchen sink that fits most kitchens.

Separate article numbers for under mount: CITY80SLF / CITY80SRF