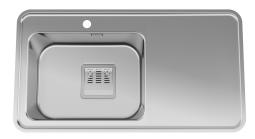

## Eligo EL94

Art. no. GTIN EL94SLF 7393069018998

| Cabinet size             | 60                   |
|--------------------------|----------------------|
| Overall dimension in mm  | 940x510              |
| Depth in mm              | 180                  |
| Bowl dim. in mm          | 480x360x180          |
| Cut-out dimension, inset |                      |
| model                    | 924 x 494, R49       |
| Radius                   | 49                   |
| Waste hole dim. in mm    | 97                   |
| Material                 | EN 1.4301, AISI 304, |
|                          | SS2333               |
| Material thickness in mm | 0,9                  |

## Description

Eligo is a sink that is designed for real needs and kitchens. The award-winning design is an addition to the kitchen's interior, with its mix of soft and hard lines, discrete touch buttons and changing shapes.