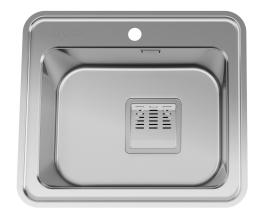

## Eligo ELX58

Art. no. GTIN ELX58SF 7393069019094

| Cabinet size             | 60                   |
|--------------------------|----------------------|
| Overall dimension in mm  | 583x510              |
| Depth in mm              | 180                  |
| Bowl dim. in mm          | 480x360x180          |
| Cut-out dimension, inset |                      |
| model                    | 567 x 494, R49       |
| Radius                   | 49                   |
| Waste hole dim. in mm    | 97                   |
| Material                 | EN 1.4301, AISI 304, |
|                          | SS2333               |
| Material thickness in mm | 0,9                  |

## Description

Eligo is a sink that is designed for real needs and kitchens. The award-winning design is an addition to the kitchen's interior, with its mix of soft and hard lines, discrete touch buttons and changing shapes.