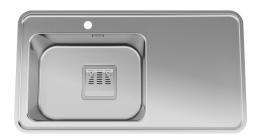

## Eligo ELX94

Art. no. GTIN ELX94SLF-DW 7393069019179

| Cabinet size             | 60                   |
|--------------------------|----------------------|
| Overall dimension in mm  | 940x510              |
| Depth in mm              | 180                  |
| Bowl dim. in mm          | 480x360x180          |
| Cut-out dimension, inset |                      |
| model                    | 924 x 494, R49       |
| Radius                   | 49                   |
| Waste hole dim. in mm    | 97                   |
| Material                 | EN 1.4301, AISI 304, |
|                          | SS2333               |
| Material thickness in mm | 0,9                  |

## Description

Eligo is a sink that is designed for real needs and kitchens. The award-winning design is an addition to the kitchen's interior, with its mix of soft and hard lines, discrete touch buttons and changing shapes.