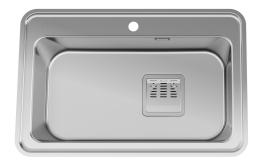

## Eligo ELX78

Art. no. GTIN ELX78SXF-DW 7393069019186

| Cabinet size             | 80                   |
|--------------------------|----------------------|
| Overall dimension in mm  | 783x510              |
| Depth in mm              | 180                  |
| Bowl dim. in mm          | 680x360x180          |
| Cut-out dimension, inset |                      |
| model                    | 767 x 494, R49       |
| Radius                   | 49                   |
| Waste hole dim. in mm    | 97                   |
| Material                 | EN 1.4301, AISI 304, |
|                          | SS2333               |
| Material thickness in mm | 0,9                  |

## Description

Eligo is a sink that is designed for real needs and kitchens. The award-winning design is an addition to the kitchen's interior, with its mix of soft and hard lines, discrete touch buttons and changing shapes.