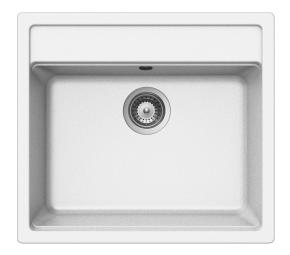

## **Description**

Kitchen sink in granite material Cristadur® with one bowl and rear space for tap. For flush mount.

Available in several colours. Delivered with basket waste. Water trap 1901229 can be ordered separately. Position of tap hole is predrilled for free placing of tap and other accessories.

Cristadur® is a granite material that feels silky smooth, is easy to clean and has the same tough properties as Cristalite+.

Optional

**48** 60 6 1 1 5