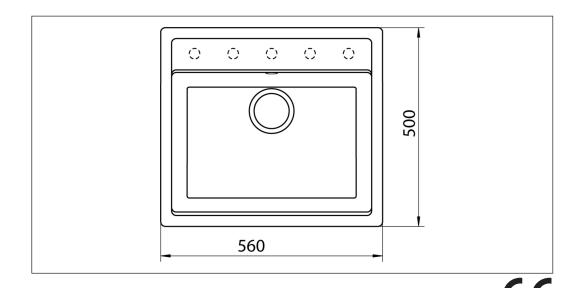

## Granite Mono N100

Art. no. GTIN

MONON100-P-PL 4014949421259

Cabinet size
Overall dimension in mm
Depth in mm
Bowl dim. in mm
Radius

Waste hole dim. in mm Material 60 570 x 510 mm 180 mm 514 x 358 x 180 mm 18 90 Cristadur®