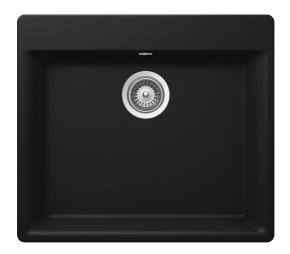

## Granite Mono N100 L

**Art. no.** MONON100L-M **GTIN** 4014949420467

## **Description**

Kitchen sink in granite material Cristadur® with one bowl and rear space for tap. For inset. Available in Magma (black) and Polaris (white). Delivered with basket waste. Water trap 1901229 can be ordered separately. Position of tap hole is predrilled for free placing of tap and other accessories.

Cristadur® is a granite material that feels silky smooth, is easy to clean and has the same tough properties as Cristalite+.

Cabinet size 60

Overall dimension in mm 600 x 530 mm Depth in mm 220 mm

**Bowl dim. in mm** 527 x 417 x 220 mm

**Cut-out dimension, inset** 

**model** 580 x 510 mm R10

Radius 10 Waste hole dim. in mm 90

Material Cristadur®