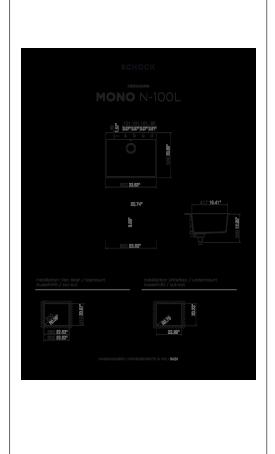

## Granite Mono N100 L

**Art. no.** MONON100L-M **GTIN** 4014949420467

## **Description**

Kitchen sink in granite material Cristadur® with one bowl and rear space for tap. For inset. Available in Magma (black) and Polaris (white). Delivered with basket waste. Water trap 1901229 can be ordered separately. Position of tap hole is predrilled for free placing of tap and other accessories.

Cristadur® is a granite material that feels silky smooth, is easy to clean and has the same tough properties as Cristalite+.

Cabinet size 60

Overall dimension in mm 600 x 530 mm Depth in mm 220 mm

**Bowl dim. in mm** 527 x 417 x 220 mm

**Cut-out dimension, inset** 

**model** 580 x 510 mm R10

Radius 10 Waste hole dim. in mm 90

Material Cristadur®