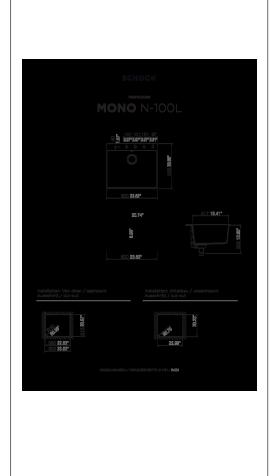

Cristadur® is a granite material that feels silky smooth, is easy to clean and has the same tough properties as Cristalite+.

Cabinet size 60

Overall dimension in mm 600 x 530 mm Depth in mm 220 mm

**Bowl dim. in mm** 527 x 417 x 220 mm

**Cut-out dimension, inset** 

**model** 580 x 510 mm R10

Radius 10 Waste hole dim. in mm 90

Material Cristadur®