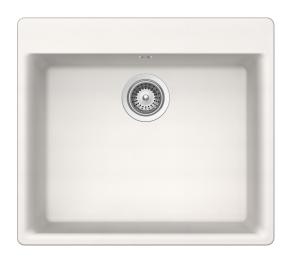

## **Description**

Kitchen sink in granite material Cristadur® with one bowl and rear space for tap. For inset. Available in Magma (black) and Polaris (white). Delivered with basket waste. Water trap 1901229 can be ordered separately. Position of tap hole is predrilled for free placing of tap and other accessories.

Cristadur® is a granite material that feels silky smooth, is easy to clean and has the same tough properties as Cristalite+.

Cabinet size 60

Overall dimension in mm 600 x 530 mm Depth in mm 220 mm

**Bowl dim. in mm** 527 x 417 x 220 mm