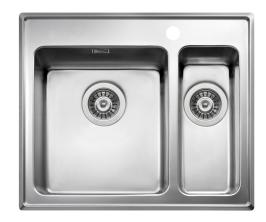

## Omnia OMNIA60SHF

Art. no. GTIN OMNIA60SHLF 7393069019643

| Cabinet size             | 60                   |
|--------------------------|----------------------|
| Overall dimension in mm  | 595 x 510            |
| Depth in mm              | 160                  |
| Bowl dim. in mm          | 340 x 380 x 160      |
| Small bowl dim. in mm    | 155 x 380 x 120      |
| Cut-out dimension, inset |                      |
| model                    | 575 x 490            |
| Waste hole dim. in mm    | 97                   |
| Waste hole placement     | upper center         |
| Material                 | EN 1.4301, AISI 304, |
|                          | SS2333               |
| Material thickness in mm | 0,9                  |
| Gross weight in kg       | 7.50                 |
| Net weight in kg         | 5.00                 |
| Pcs per pallet           | 18                   |

## Description

Inset sink with universal flange, for inset, under- and flush mount. One large and one small bowl. The firm lines and the rounded corners give a modern and harmonious expression.

Delivered with basket wastes, overflow in the big bowl and water trap.