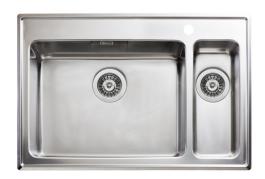

## **Description**

Inset sink with universal flange, for inset, under- and flush mount. One extra large bowl and one small. The firm lines and the rounded corners give a modern and harmonious expression.

Delivered with basket wastes, overflow and water trap.

Optional