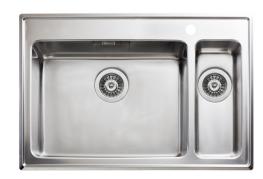

## **Description**

Inset sink with universal flange, for inset, under- and flush mount. One extra large bowl and one small. The firm lines and the rounded corners give a modern and harmonious expression.