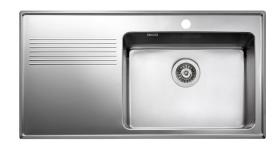

## Omnia OMNIA97SXF

Art. no. **GTIN** Ref. no

OMNIA97SXRF 7393069019704 681755100

**Cabinet size** Overall dimension in mm Depth in mm

Bowl dim. in mm 520 x 380 x 180

**Cut-out dimension, inset** model

950 x 490 97

Waste hole dim. in mm

Waste hole placement upper center Material

EN 1.4301, AISI 304,

60

970 x 510

SS2333

Material thickness in mm 0,9 Gross weight in kg 7.20 Net weight in kg 9.50 Pcs per pallet 10

## **Description**

Inset sink with universal flange, for inset, under- and flush mount. One extra large bowl, and drainer. The firm lines and the rounded corners give a modern and harmonious expression.