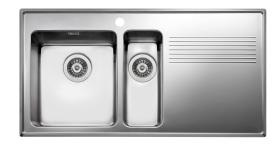

## **Description**

Inset sink with universal flange, for inset, under- and flush mount. One large and one small bowl, with drainer. The firm lines and the rounded corners give a modern and harmonious expression.

## Omnia OMNIA97SHF

Art. no. GTIN Ref. no OMNIA97SHLF 7393069019711 681920100

Cabinet size
Overall dimension in mm
Depth in mm

Bowl dim. in mm 340 x 380 x 160 Small bowl dim. in mm 155 x 380 x 120

60

160

97

0,9

7.70

10

10.20

970 x 510

950 x 490

SS2333

upper center

EN 1.4301, AISI 304,

Cut-out dimension, inset model

Waste hole dim. in mm

Waste hole placement Material

Motorial thickness in

Material thickness in mm Gross weight in kg Net weight in kg Pcs per pallet