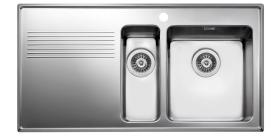

## Art. no. GTIN Ref. no

OMNIA97SHRF 7393069019728 681921100

| Cabinet size             | 60                   |
|--------------------------|----------------------|
| Overall dimension in mm  | 970 x 510            |
| Depth in mm              | 160                  |
| Bowl dim. in mm          | 340 x 380 x 160      |
| Small bowl dim. in mm    | 155 x 380 x 120      |
| Cut-out dimension, inset |                      |
| model                    | 950 x 490            |
| Waste hole dim. in mm    | 97                   |
| Waste hole placement     | upper center         |
| Material                 | EN 1.4301, AISI 304, |
|                          | SS2333               |
| Material thickness in mm | 0,9                  |
| Gross weight in kg       | 7.70                 |
| Net weight in kg         | 10.20                |
| Pcs per pallet           | 10                   |

## Description

Inset sink with universal flange, for inset, under- and flush mount. One large and one small bowl, with drainer. The firm lines and the rounded corners give a modern and harmonious expression. Delivered with basket wastes, overflow and water trap.