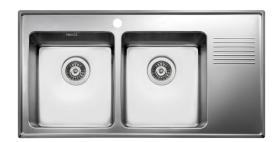

## **Description**

Inset sink with universal flange, for inset, under- and flush mount. Two large bowls, with drainer. The firm lines and the rounded corners give a modern and harmonious expression.

Delivered with basket wastes, overflow and water trap.