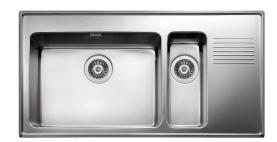

## **Description**

Inset sink with universal flange, for inset, under- and flush mount. One extra large bowl and one small, with drainer. The firm lines and the rounded corners give a modern and harmonious expression. Delivered with basket wastes, overflow and water trap.