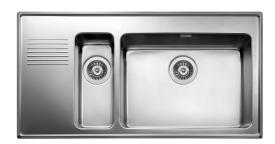

## Omnia OMNIA97SXHF

Art. no.

OMNIA97SXHRF 7393069019766

Cabinet size
Overall dimension in mm
Depth in mm

**Bowl dim. in mm** 520 x 380 x 180 **Small bowl dim. in mm** 155 x 380 x 120

80

180

97

970 x 510

950 x 490

upper center

EN 1.4301, AISI 304,

Cut-out dimension, inset model

Waste hole dim. in mm

Waste hole placement Material

iviateriai

## **Description**

Inset sink with universal flange, for inset, under- and flush mount. One extra large bowl and one small, with drainer. The firm lines and the rounded corners give a modern and harmonious expression. Delivered with basket wastes, overflow and water trap.