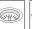

## Frame FR155

Art. no. **GTIN** 

FR155NF 7393069023404

**Cabinet size** 30

Overall dimension in mm 201 x 426 x 120 Bowl dim. in mm 155 x 380 x 120

**Cut-out dimension, inset** 

model

Waste hole dim. in mm

Material

Material thickness in mm 1,25 Gross weight in kg

Net weight in kg

Design

180 x 405

97 EN 1.4301, AISI 304,

SS2333

2.80 1.30

## **Description**

Bowl for inset, under- or flush mount. The firm lines and the rounded corners (R25) gives a modern and harmonious expression. Delivers with overflow, basket waste, installation clips and water trap.