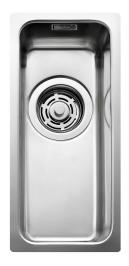

## Frame FR155

Art. no. **GTIN** 

FR155NF 7393069023404

**Cabinet size** 30

Overall dimension in mm 201 x 426 x 120 Bowl dim. in mm 155 x 380 x 120

**Cut-out dimension, inset** 

model

Waste hole dim. in mm

Material

Material thickness in mm 1,25 Gross weight in kg

Net weight in kg

Design

180 x 405

97 EN 1.4301, AISI 304,

SS2333

2.80 1.30

## **Description**

Bowl for inset, under- or flush mount. The firm lines and the rounded corners (R25) gives a modern and harmonious expression. Delivers with overflow, basket waste, installation clips and water trap.