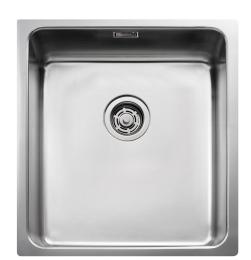

## Frame FR340

Art. no. GTIN

FR340NF 7393069023480

**Cabinet size** 

Overall dimension in mm

Bowl dim. in mm

**Cut-out dimension, inset** 

model

Waste hole dim. in mm

Material

Material thickness in mm

Design

40

386 x 426 x 160

340 x 380 x 160

365 x 405

97

EN 1.4301, AISI 304,

SS2333

0,9

HalvorThorsen/ Martin

Krafft

## **Description**

Bowl for inset, under- or flush mount. The firm lines and the rounded corners (R25) give a modern and harmonious expression. Delivers with overflow, basket waste, and water trap.

OBS! Model for under mount with a smaller rim (10mm) has its own article nr: FR340-10