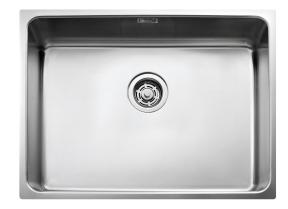

## Frame FR520

Art. no. GTIN FR520NF 7393069023589

| Cabinet size             | 60                    |
|--------------------------|-----------------------|
| Overall dimension in mm  | 566 x 426 x 180       |
| Bowl dim. in mm          | 520 x 380 x 180       |
| Cut-out dimension, inset |                       |
| model                    | 545 x 405             |
| Waste hole dim. in mm    | 97                    |
| Material                 | EN 1.4301, AISI 304,  |
|                          | SS2333                |
| Material thickness in mm | 0,9                   |
| Gross weight in kg       | 5.00                  |
| Net weight in kg         | 4.20                  |
| Design                   | HalvorThorsen/ Martin |
|                          | Krafft                |

## Description

Bowl for inset, under- or flush mount. The firm lines and the rounded corners (R25) gives a modern and harmonious expression. Delivers with overflow, basket waste, and water trap.

OBS! Model for under mount with a smaller rim (10mm) has its own article nr: FR520-10