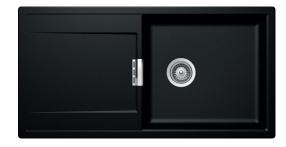

## Granite Mono D100L

## Description

Kitchen sink in granite material Cristadur® with one large bowl and drainer. For inset, under- and flush mount. Available in Magma (black) and Polaris (white). Delivered with basket waste. Water trap 1901229 can be ordered separately. Position of tap hole is predrilled for free placing of tap and other accessories.