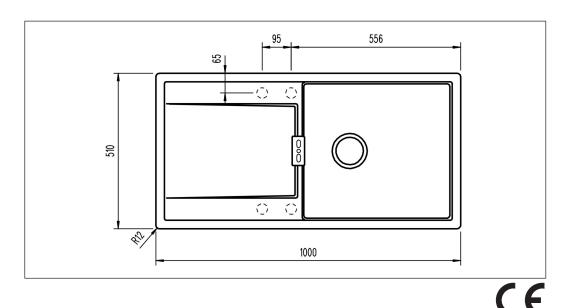

## Art. no. GTIN

MONOD100L-M 4014949492549

| Cabinet size             | 6 |
|--------------------------|---|
| Overall dimension in mm  | 1 |
| Depth in mm              | 1 |
| Bowl dim. in mm          | 4 |
| Cut-out dimension, inset |   |
| model                    | 9 |
| Waste hole dim. in mm    | 9 |
| Material                 | С |
| Gross weight in kg       | 1 |
| Net weight in kg         | 1 |
|                          |   |

60 1000 x 510 195 480 x 440 x 195 980 x 490 97 Cristadur® 18.50 13.30