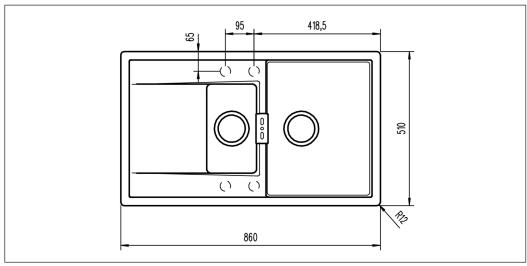

60 860 x 510 339,5 x 440 x 197 165 x 294 x 120

840 x 490 97 Cristadur® 18.70 13.50