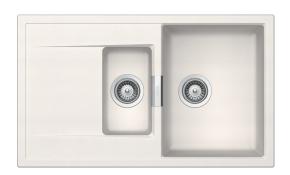

## **Description**

Kitchen sink in granite material Cristadur® with one and a half bowl and drainer. For inset, under- and flush mount. Available in Magma (black) and Polaris (white). Delivered with basket waste. Water trap 1901229 can be ordered separately. Position of tap hole is predrilled for free placing of tap and other accessories.