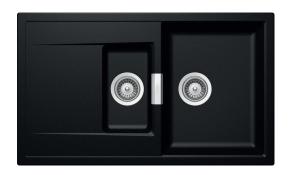

## **Description**

Kitchen sink in granite material Cristadur® with one and a half bowl and drainer. For inset, under- and flush mount. Available in Magma (black) and Polaris (white). Delivered with basket waste. Water trap 1901229 can be ordered separately. Position of tap hole is predrilled for free placing of tap and other accessories.