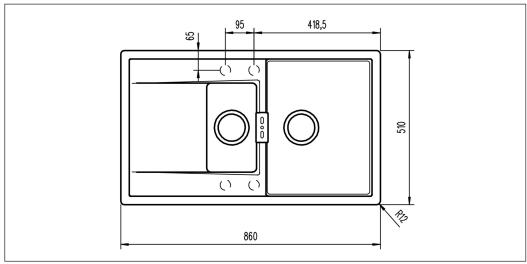

## Granite Mono D150

Art. no. GTIN

MONOD150-M 4014949492587

Cabinet size
Overall dimension in mm
Bowl dim. in mm
Small bowl dim. in mm
Cut-out dimension, inset
model
Waste hole dim. in mm
Material
Gross weight in kg
Net weight in kg

60 860 x 510 339,5 x 440 x 197 165 x 294 x 120

840 x 490 97 Cristadur® 18.70 13.50